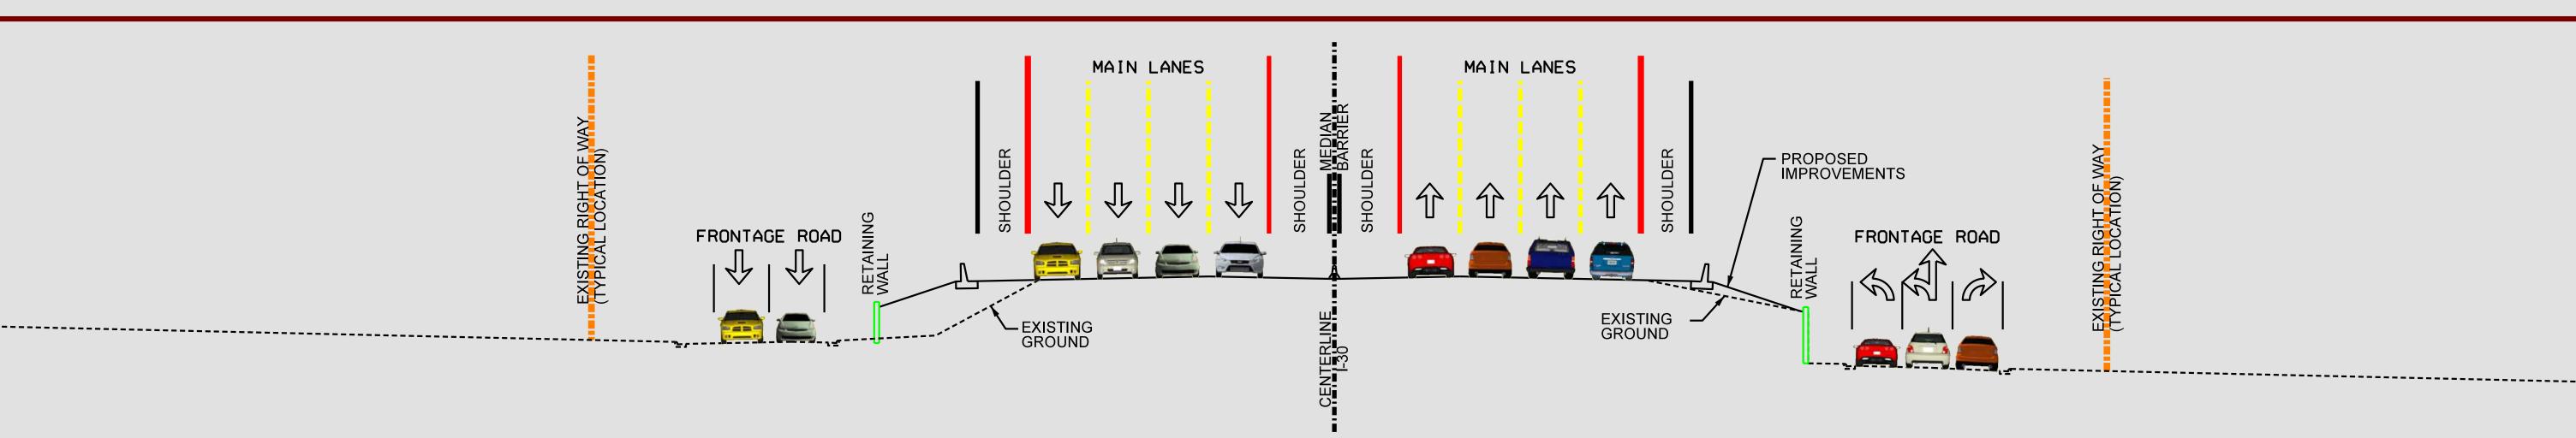

# **8-Lane Scenario** 3 Main Lanes + 1 C/D Lane

#### **SECTION D-D**

SECTION C-C

### Interstate 530 – Highway 67