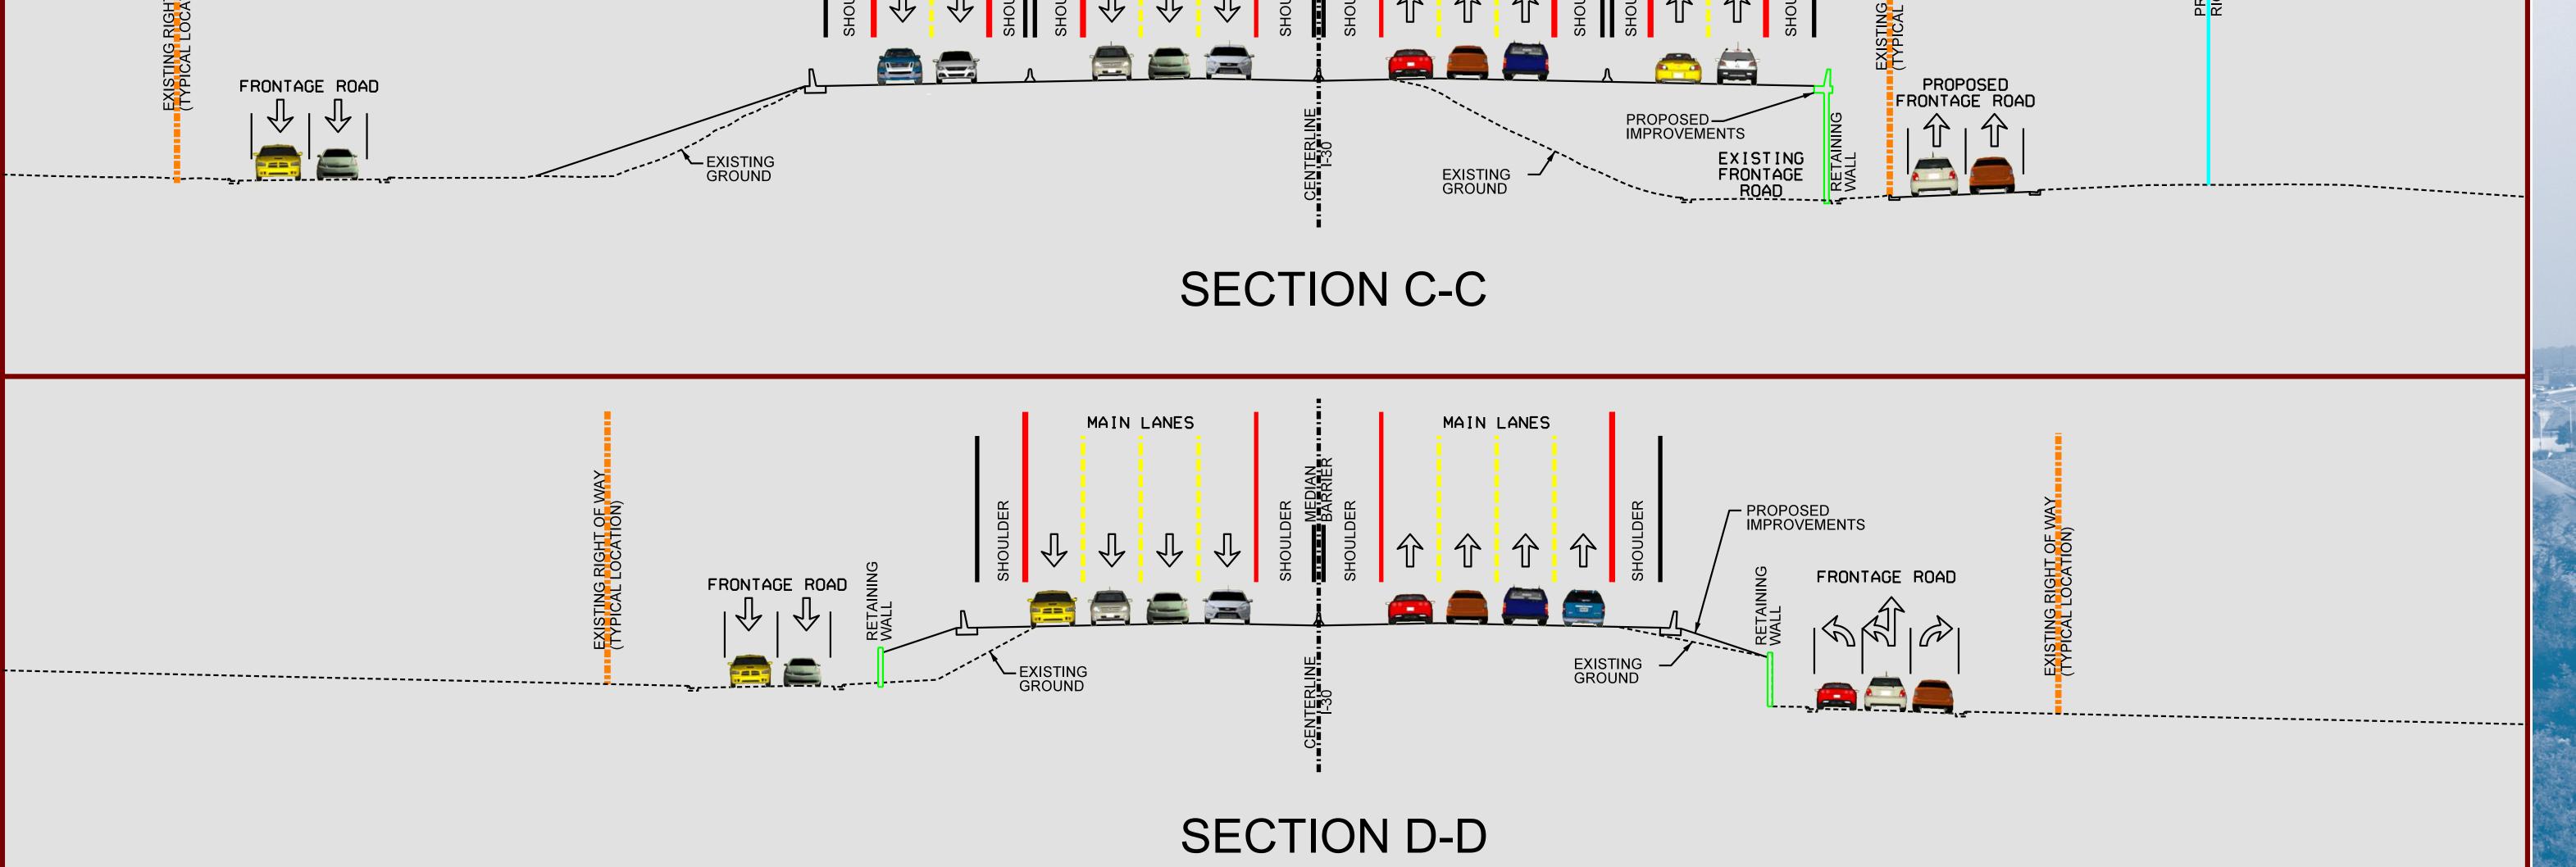

# **8-Lane Scenario** 3 Main Lanes + 1 C/D Lane

#### **SECTION D-D**

SECTION C-C