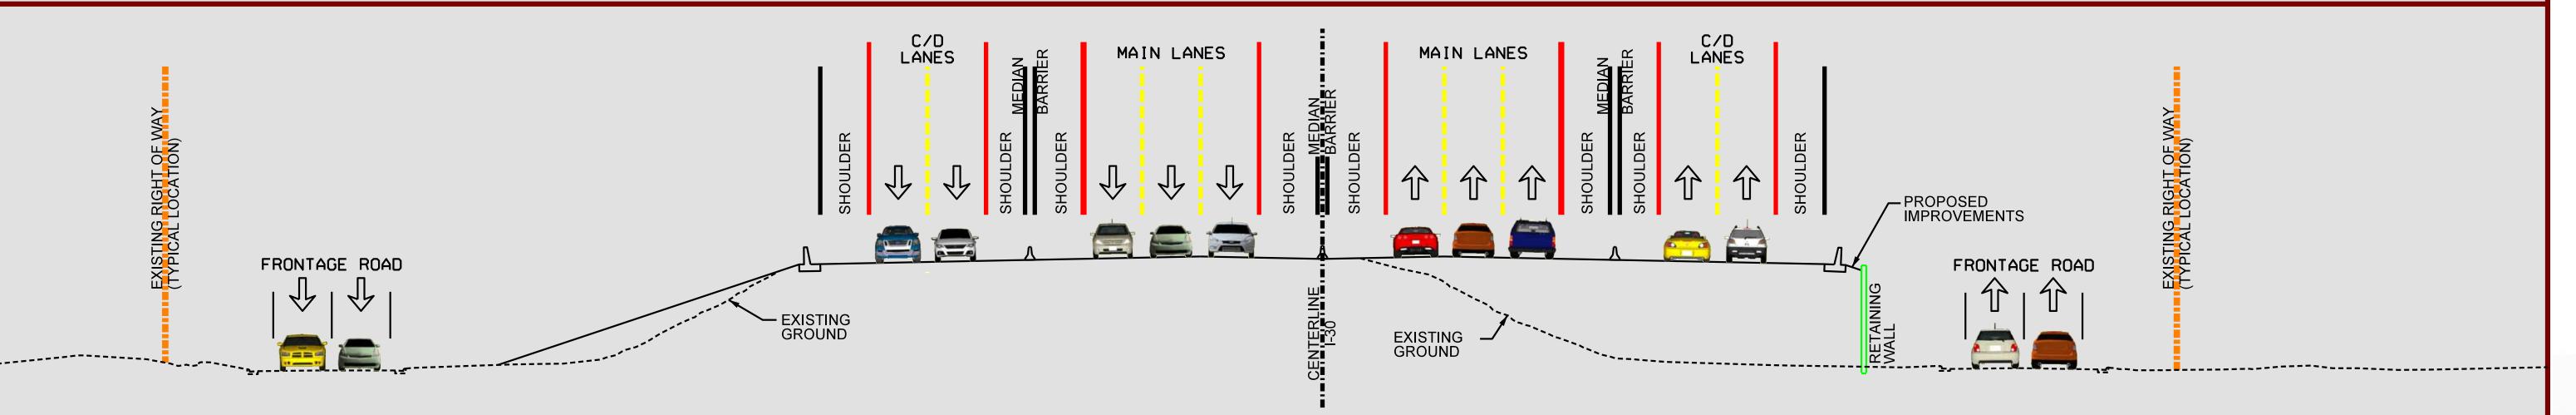

# **8-Lane Scenario** 3 Main Lanes + 1 C/D Lane



#### **SECTION D-D**



SECTION C-C



#### Interstate 530 – Highway 67





# **10-Lane Scenario** 3 Main Lanes + 2 C/D Lanes



**SECTION A-A** 



**SECTION B-B** 

| C/D MAIN LANES MAIN LANES C/D   LANES MAIN LANES MAIN LANES MAIN LANES   WEIDIAN MAIN LANES MAIN LANES MAIN LANES | <b>_</b>      |
|----------------------------------------------------------------------------------------------------------------------------------------------------------------------------------------------------------------------------------------------------|---------------|
| MEDI<br>BARRA<br>BARRA<br>BARRA<br>BARRA<br>BARRA<br>A<br>BARRA<br>A<br>BARRA<br>A<br>BARRA<br>A<br>BARRA<br>A<br>BARRA<br>A<br>BARRA<br>A<br>A<br>BARRA<br>A<br>A<br>BARRA<br>A<br>A<br>BARRA<br>A<br>A<br>A                                      | SED<br>P      |
|