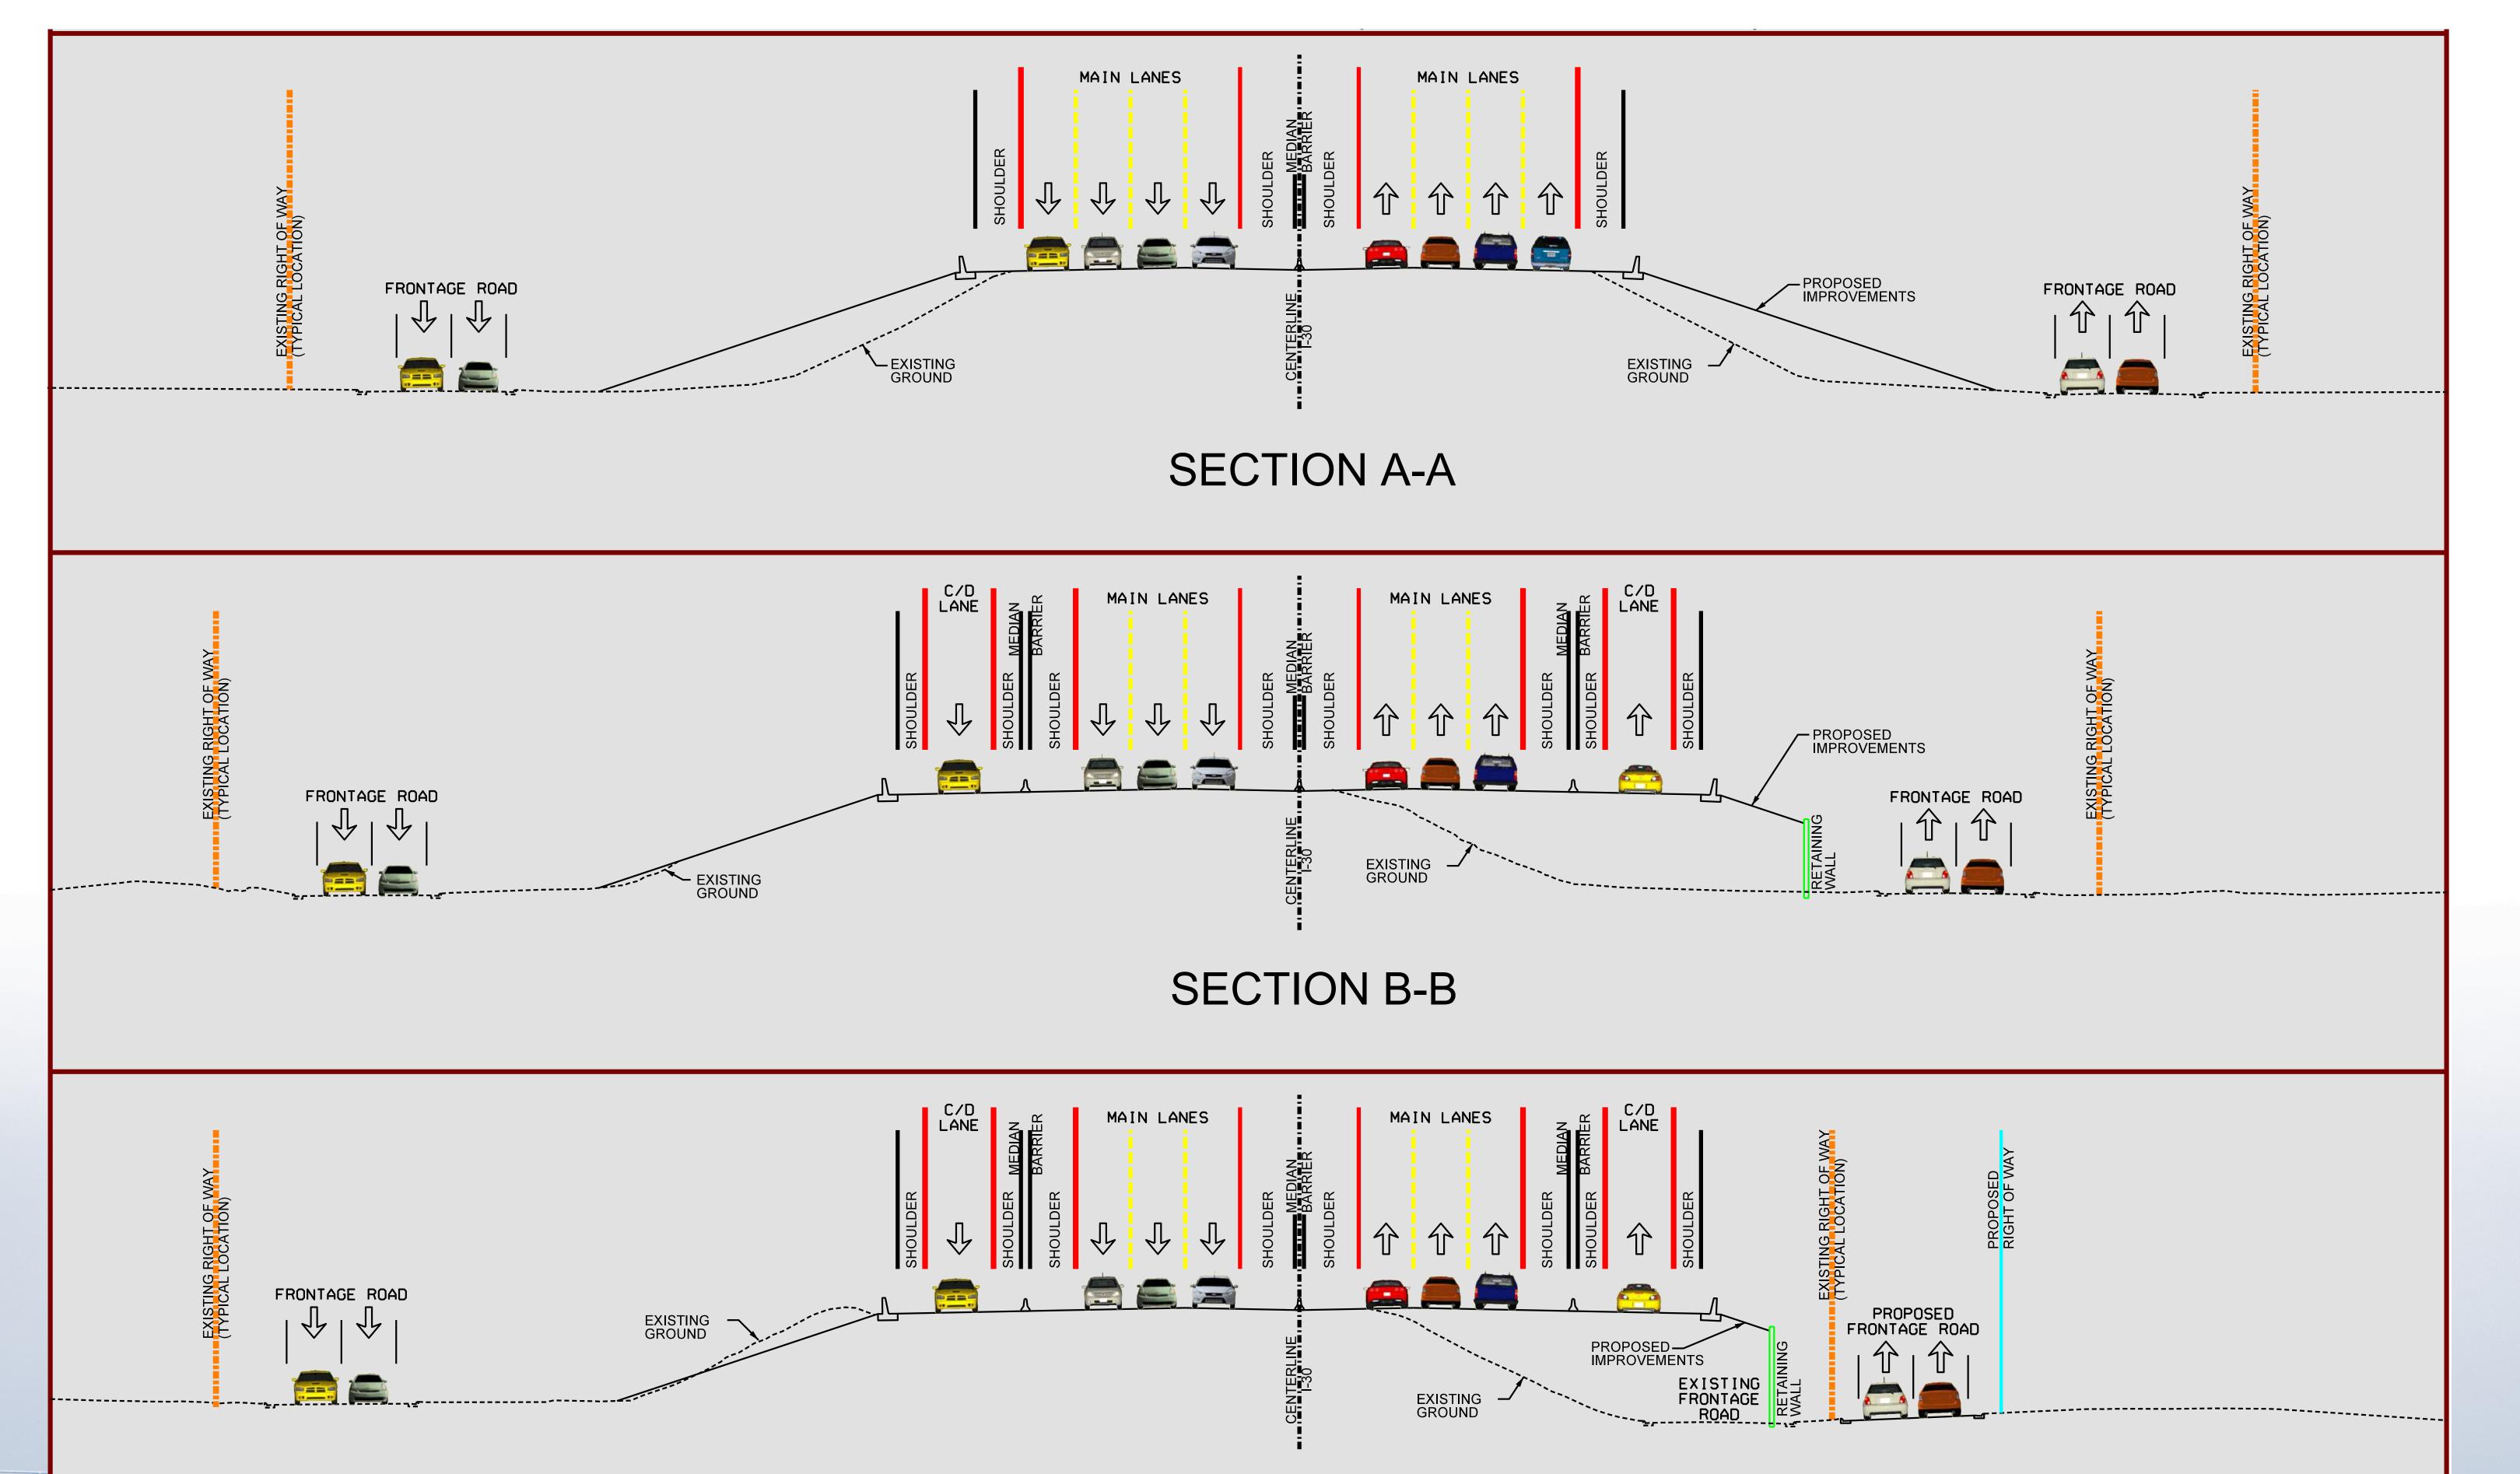

# **10-Lane Scenario** 3 Main Lanes + 2 C/D Lanes

**SECTION A-A** 

**SECTION B-B** 

| C/D MAIN LANES MAIN LANES C/D   LANES MAIN LANES MAIN LANES MAIN LANES   WEIDIAN MAIN LANES MAIN LANES MAIN LANES | <b>_</b>      |
|----------------------------------------------------------------------------------------------------------------------------------------------------------------------------------------------------------------------------------------------------|---------------|
| MEDI<br>BARRA<br>BARRA<br>BARRA<br>BARRA<br>BARRA<br>A<br>BARRA<br>A<br>BARRA<br>A<br>BARRA<br>A<br>BARRA<br>A<br>BARRA<br>A<br>BARRA<br>A<br>A<br>BARRA<br>A<br>A<br>BARRA<br>A<br>A<br>BARRA<br>A<br>A<br>A                                      | SED<br>P      |
|                                                                                                                                                                                                                                                    | SOPOS<br>CTHE |

### Interstate 530 – Highway 67