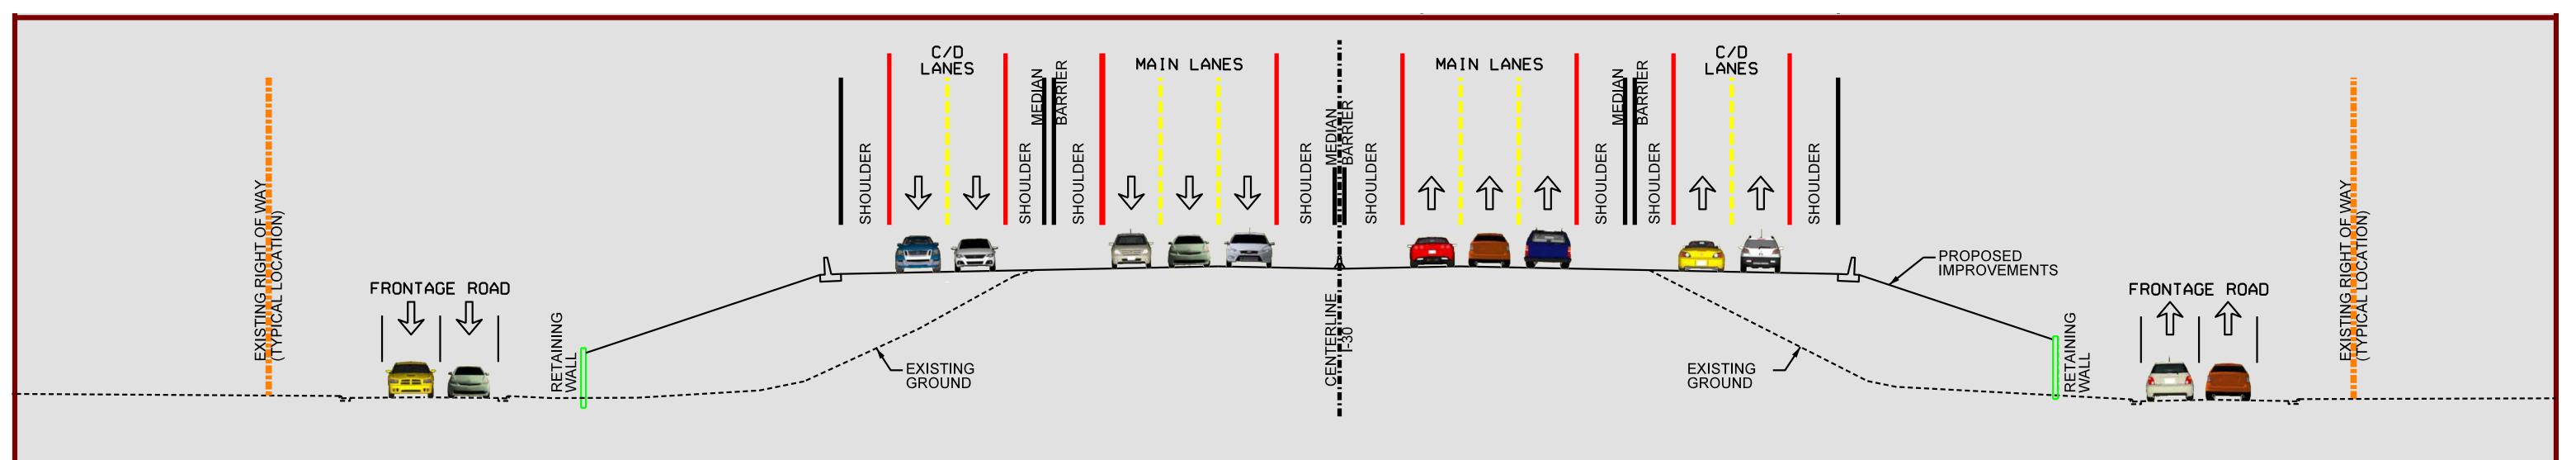

# **10-Lane Scenario** 3 Main Lanes + 2 C/D Lanes

**SECTION A-A** 

**SECTION B-B** 

| C/D MAIN LANES MAIN LANES C/D   LANES MAIN LANES MAIN LANES MAIN LANES   WEIDIAN MAIN LANES MAIN LANES MAIN LANES | <b>_</b>      |
|----------------------------------------------------------------------------------------------------------------------------------------------------------------------------------------------------------------------------------------------------|---------------|
| MEDI<br>BARRA<br>BARRA<br>BARRA<br>BARRA<br>BARRA<br>A<br>BARRA<br>A<br>BARRA<br>A<br>BARRA<br>A<br>BARRA<br>A<br>BARRA<br>A<br>BARRA<br>A<br>A<br>BARRA<br>A<br>A<br>BARRA<br>A<br>A<br>BARRA<br>A<br>A<br>A                                      | SED<br>P      |
|                                                                                                                                                                                                                                                    | SOPOS<br>CTHE |