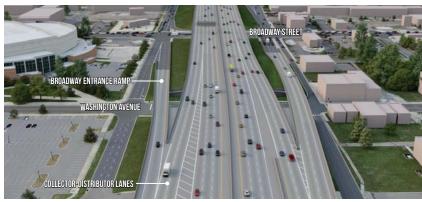

# **INTERSTATE 30 AT BROADWAY STREET**

EXISTING

#### **8 GENERAL PURPOSE LANES ALTERNATIVE**

**6-LANES WITH COLLECTOR-DISTRIBUTOR ALTERNATIVE** 