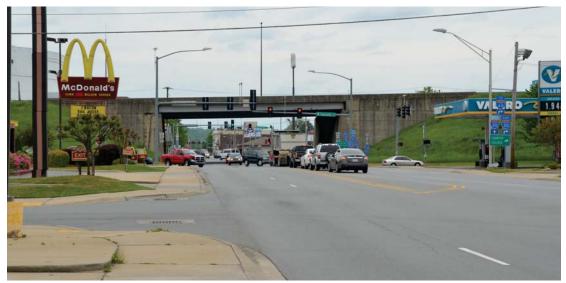

# **BROADWAY STREET**

### **BROADWAY STREET AT I-30 LOOKING WEST**

EXISTING

**FUTURE** 