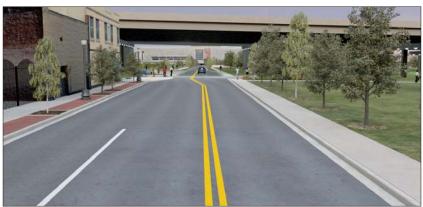

#### **FUTURE**

### **UNDERPASS BRIDGE BENEFITS**

Longer bridges Wider and improved sidewalks Safer operations for pedestrians Vertical abutments which will eliminate dark roosting areas Improved pedestrian scaled lighting More aesthetically inviting Opportunities for future bike lanes