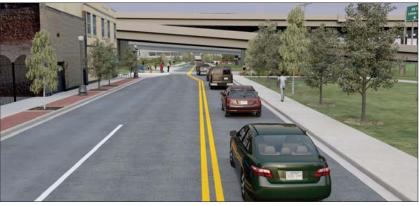

#### **FUTURE**

### **UNDERPASS BRIDGE BENEFITS**

Longer bridges Wider and improved sidewalks Safer operations for pedestrians Vertical abutments which will eliminate dark roosting areas Improved pedestrian scaled lighting More aesthetically inviting Opportunities for future bike lanes