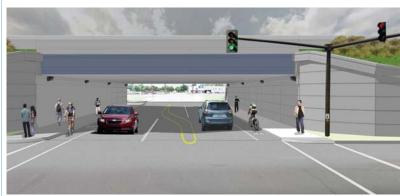

### **UNDERPASS BRIDGE BENEFITS**

Longer bridges Wider and improved sidewalks Safer operations for pedestrians Vertical abutments which will eliminate dark roosting areas Improved pedestrian scaled lighting More aesthetically inviting Opportunities for future bike lanes