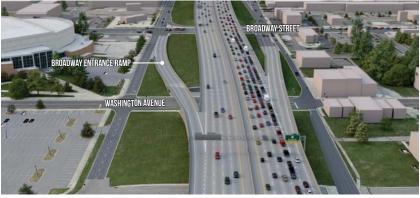

# **INTERSTATE 30 AT BROADWAY STREET**

EXISTING

# **BROADWAY STREET**

### **BROADWAY STREET AT I-30 LOOKING WEST**

EXISTING

**FUTURE** 